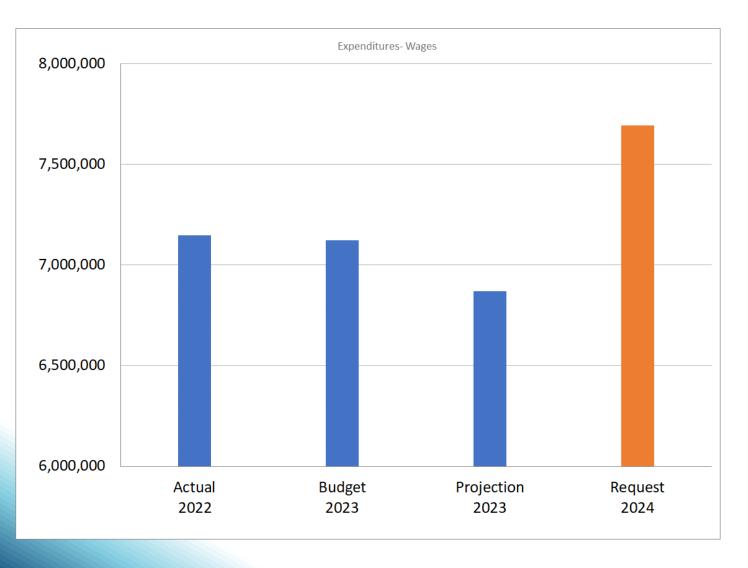

### **Expenditures: Wages**

- Total Wages \$7.69m for 2024, 8% Increase
  - Includes OT at about 8% of regular wages
  - Includes Estimated COLA- CBA Renewal 1/1/24
  - Steps
- Positions
  - Director of Government and Community Relations
  - PT Mechanic