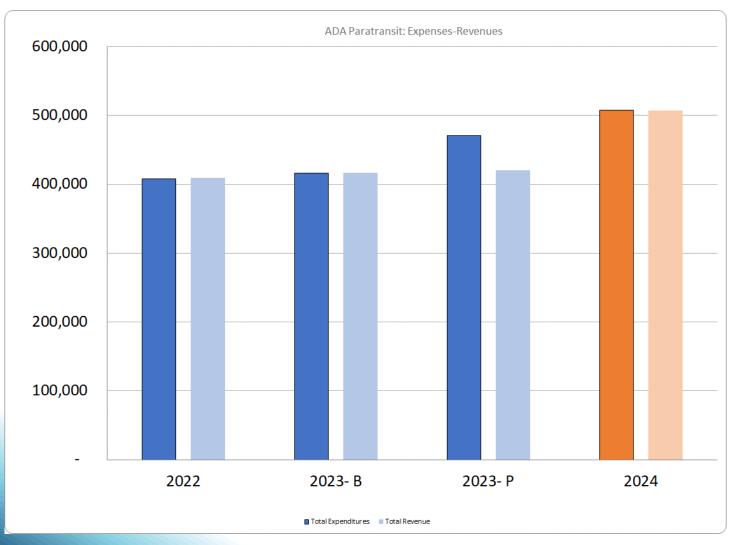

#### 2024 Operating Budget- Summary

|                                        | 2021       | 2022       | 2023       | 2023       | 2024       | 2024      | 2024   |
|----------------------------------------|------------|------------|------------|------------|------------|-----------|--------|
|                                        | Actual     | Actual     | Budget     | Projection | Request    | \$ +/-    | % +/-  |
|                                        |            |            |            |            |            |           |        |
| Summary                                |            |            |            |            |            |           |        |
| Base Bus Budget                        |            |            |            |            |            |           |        |
| Total Base Bus Budget Expenditures     | 11,661,576 | 12,857,509 | 13,617,202 | 13,278,782 | 14,734,223 | 1,117,021 | 8.2%   |
| Total Base Bus Budget Revenues         | 11,887,921 | 13,144,976 | 13,522,017 | 13,324,789 | 14,182,185 | 660,168   | 4.9%   |
| Base Budget Surplus/(Deficit)          | 226,345    | 287,467    | (95,185)   | 46,006     | (552,038)  | (456,853) |        |
|                                        |            |            |            |            |            |           |        |
| ADA Paratransit                        |            |            |            |            |            |           |        |
| ADA Paratransit Expenditures           | 350,479    | 408,210    | 416,404    | 471,194    | 507,402    | 90,998    | 21.9%  |
| ADA PT - Municipal Funding             | 71,756     | 83,088     | 83,281     | 94,239     | 101,480    | 18,200    | 21.9%  |
| ADA PT - Federal Funding               | 280,383    | 326,566    | 333,123    | 326,566    | 405,922    | 72,798    | 21.9%  |
| ADA Paratransit Surplus/(Deficit)      | 1,660      | 1,444      | -          | (50,390)   | -          | -         |        |
|                                        |            |            |            |            |            |           |        |
| Lease Property                         |            |            |            |            |            |           |        |
| 115 St. John's Street Expenditures     | 70,169     | 476,344    | 503,321    | 477,809    | 496,981    | (6,340)   | -1.3%  |
| 115 St. John's Other Revenue           | 1,000      | 89,386     | 269,990    | 242,090    | 263,522    | (6,468)   | -2.4%  |
| 115 St. John's Municipal Funding       | -          | 90,938     | 93,861     | 93,861     | 94,245     | 384       | 0.4%   |
| 115 St. John's State Funding           | 37,500     | 227,344    | 234,654    | 234,654    | 248,490    | 13,836    | 5.9%   |
| Lease Property Surplus/(Deficit)       | (31,669)   | (68,676)   | 95,185     | 92,796     | 109,277    | 14,092    |        |
|                                        |            |            |            |            |            |           |        |
| Service Improvements                   |            |            |            |            |            |           |        |
| Service Improvements Expenditures      | -          | -          | 213,306    | 213,306    | 1,148,990  | 935,684   | 438.7% |
| Service Imp Passenger Fares            | -          | -          | 21,331     | 21,331     | 172,348    | 151,017   | 708.0% |
| Service Imp Federal Funding            | -          | -          | 191,975    | 191,975    | 976,642    | 784,667   | 408.7% |
| Service Improvements Surplus/(Deficit) | -          | -          | -          | (0)        | -          | -         |        |
|                                        |            |            |            |            |            |           |        |
| Total Budget                           |            |            |            |            |            |           |        |
| Expenditures                           | 12,082,225 | 13,742,062 | 14,750,233 | 14,441,092 | 16,887,596 | 2,137,363 | 14.5%  |
| Revenues                               | 12,278,560 | 13,962,298 | 14,750,233 | 14,529,505 | 16,444,834 | 1,694,602 | 11.5%  |
| Total Budget Surplus/(Deficit)         | 196,336    | 220,236    | (0)        | 88,413     | (442,761)  | (442,761) |        |
|                                        |            |            |            |            |            |           |        |