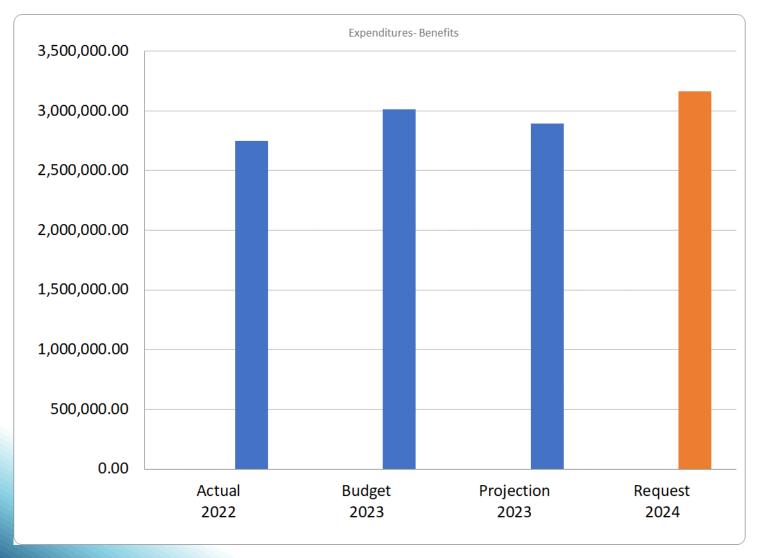

#### **Expenditures: Benefits**

- Total Benefits \$3.16m for 2024,
  5.1% Increase
  - HI assumed at 8% increase
    - MMEHT Increase usually provided late October
  - WC- Increased payroll
  - Retirement remains at 7.5%
    - increase due to wage increase