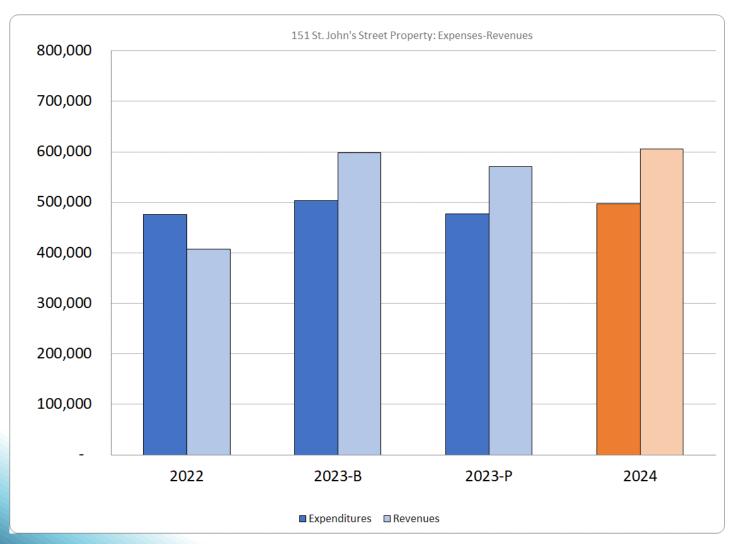

#### 2024 Operating Budget- Summary

|                                        | 2021       | 2022       | 2023       | 2023       | 2024       | 2024      | 2024   |
|----------------------------------------|------------|------------|------------|------------|------------|-----------|--------|
|                                        | Actual     | Actual     | Budget     | Projection | Request    | \$ +/-    | % +/-  |
|                                        |            |            |            |            |            |           |        |
| Summary                                |            |            |            |            |            |           |        |
| Base Bus Budget                        |            |            |            |            |            |           |        |
| Total Base Bus Budget Expenditures     | 11,661,576 | 12,857,509 | 13,617,202 | 13,278,782 | 14,734,223 | 1,117,021 | 8.2%   |
| Total Base Bus Budget Revenues         | 11,887,921 | 13,144,976 | 13,522,017 | 13,324,789 | 14,182,185 | 660,168   | 4.9%   |
| Base Budget Surplus/(Deficit)          | 226,345    | 287,467    | (95,185)   | 46,006     | (552,038)  | (456,853) |        |
|                                        |            |            |            |            |            |           |        |
| ADA Paratransit                        |            |            |            |            |            |           |        |
| ADA Paratransit Expenditures           | 350,479    | 408,210    | 416,404    | 471,194    | 507,402    | 90,998    | 21.9%  |
| ADA PT - Municipal Funding             | 71,756     | 83,088     | 83,281     | 94,239     | 101,480    | 18,200    | 21.9%  |
| ADA PT - Federal Funding               | 280,383    | 326,566    | 333,123    | 326,566    | 405,922    | 72,798    | 21.9%  |
| ADA Paratransit Surplus/(Deficit)      | 1,660      | 1,444      | -          | (50,390)   | -          | -         |        |
|                                        |            |            |            |            |            |           |        |
| Lease Property                         |            |            |            |            |            |           |        |
| 115 St. John's Street Expenditures     | 70,169     | 476,344    | 503,321    | 477,809    | 496,981    | (6,340)   | -1.3%  |
| 115 St. John's Other Revenue           | 1,000      | 89,386     | 269,990    | 242,090    | 263,522    | (6,468)   | -2.4%  |
| 115 St. John's Municipal Funding       | -          | 90,938     | 93,861     | 93,861     | 94,245     | 384       | 0.4%   |
| 115 St. John's State Funding           | 37,500     | 227,344    | 234,654    | 234,654    | 248,490    | 13,836    | 5.9%   |
| Lease Property Surplus/(Deficit)       | (31,669)   | (68,676)   | 95,185     | 92,796     | 109,277    | 14,092    |        |
|                                        |            |            |            |            |            |           |        |
| Service Improvements                   |            |            |            |            |            |           |        |
| Service Improvements Expenditures      | -          | -          | 213,306    | 213,306    | 1,148,990  | 935,684   | 438.7% |
| Service Imp Passenger Fares            | -          | -          | 21,331     | 21,331     | 172,348    | 151,017   | 708.0% |
| Service Imp Federal Funding            | -          | -          | 191,975    | 191,975    | 976,642    | 784,667   | 408.7% |
| Service Improvements Surplus/(Deficit) | -          | -          | -          | (0)        | -          | -         |        |
|                                        |            |            |            |            |            |           |        |
| Total Budget                           |            |            |            |            |            |           |        |
| Expenditures                           | 12,082,225 | 13,742,062 | 14,750,233 | 14,441,092 | 16,887,596 | 2,137,363 | 14.5%  |
| Revenues                               | 12,278,560 | 13,962,298 | 14,750,233 | 14,529,505 | 16,444,834 | 1,694,602 | 11.5%  |
| Total Budget Surplus/(Deficit)         | 196,336    | 220,236    | (0)        | 88,413     | (442,761)  | (442,761) |        |
|                                        |            |            |            |            |            |           |        |