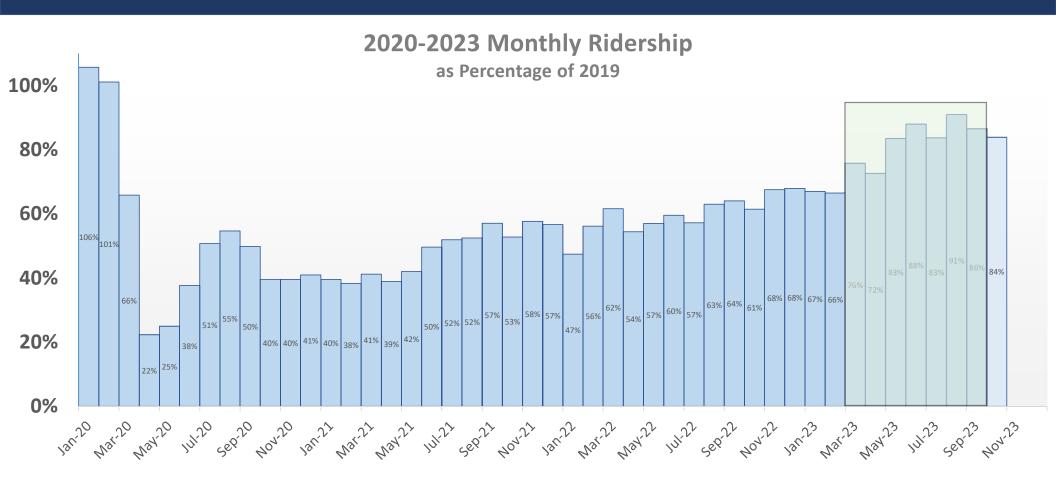

#### **BACKGROUND/ANALYSIS**

September 2023 marked the last month of the Fare Deal, which reduced all fares on Metro, South Portland Bus Service, and Biddeford Saco Old Orchard Beach (BSOOB) Transit by half. September is also historically a strong ridership month due to fair weather and the return of students to schools, a significant ridership generator for Metro.

September 2023 was, as expected, a high-ridership month, with over 173,000 trips. This was comfortably the best month since January 2020. Ridership recovery compared to 2019 was 85%. October ridership is on pace for about 175,000 trips and a ridership recovery rate of about 83%.