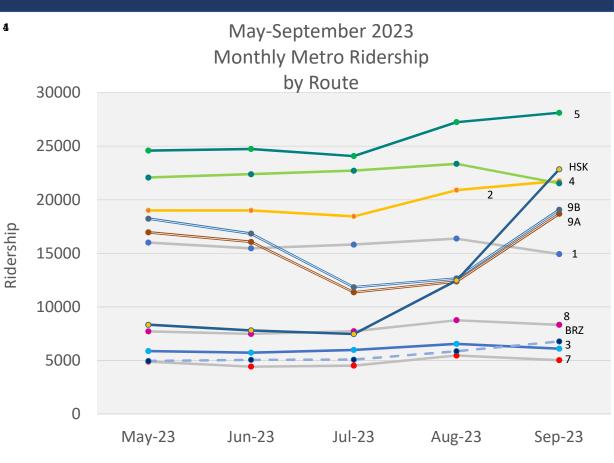

#### **BACKGROUND/ANALYSIS**

September 2023 marked the last month of the Fare Deal, which reduced all fares on Metro, South Portland Bus Service, and Biddeford Saco Old Orchard Beach (BSOOB) Transit by half. September is also historically a strong ridership month due to fair weather and the return of students to schools, a significant ridership generator for Metro.

September 2023 was, as expected, a high-ridership month, with over 173,000 trips. This was comfortably the best month since January 2020. Ridership recovery compared to 2019 was 85%. October ridership is on pace for about 175,000 trips and a ridership recovery rate of about 83%.