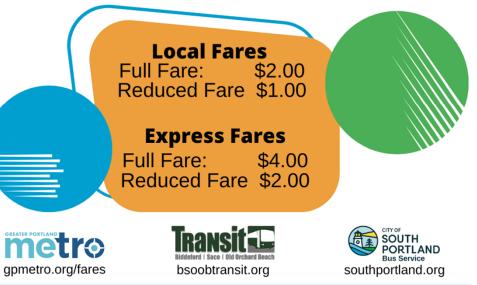

#### **BACKGROUND/ANALYSIS**

September 2023 marked the last month of the Fare Deal, which reduced all fares on Metro, South Portland Bus Service, and Biddeford Saco Old Orchard Beach (BSOOB) Transit by half. September is also historically a strong ridership month due to fair weather and the return of students to schools, a significant ridership generator for Metro.