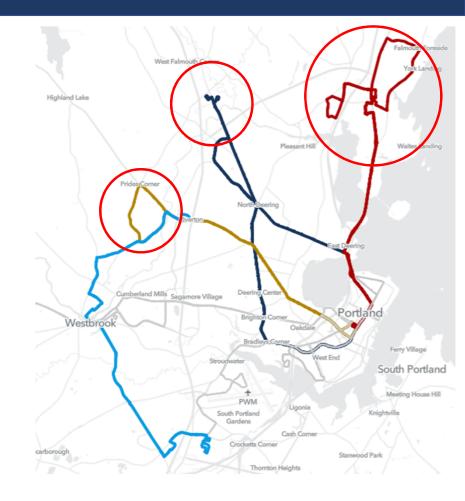

#### **BACKGROUND/ANALYSIS**

The Greater Portland Council of Governments (GPCOG), working with their consultant, Nelson\Nygaard (NN), is working toward a Locally Preferred Alternative (LPA) for the Gorham-Westbrook-Portland Rapid Transit Study. To date, the team has analyzed the opportunities, constraints, and markets of the region; developed ideas and concepts for rapid transit agnostic of mode, and are currently evaluating four possible alternatives for the rapid transit route. Each possible rapid transit route is located along existing roadways, meaning that the eventual rapid transit route will be Bus Rapid Transit (BRT), operated by Metro.

The team hopes to determine an LPA for the study so it can advance through one or more federal funding opportunities.

The project team, in coordination with Metro, are analyzing two of the possible route alternatives more closely and working through some design assumptions in Westbrook and Portland. GPCOG will provide the Committee with the current status of the study. If the Committee feels comfortable with the approach to reaching an LPA, staff may ask for a recommendation of this plan to the full Board.