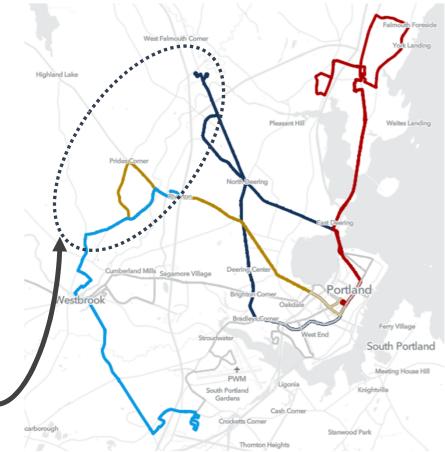

#### **BACKGROUND/ANALYSIS**

The Greater Portland Council of Governments (GPCOG), working with their consultant, Nelson\Nygaard (NN), is working toward a Locally Preferred Alternative (LPA) for the Gorham-Westbrook-Portland Rapid Transit Study. To date, the team has analyzed the opportunities, constraints, and markets of the region; developed ideas and concepts for rapid transit agnostic of mode, and are currently evaluating four possible alternatives for the rapid transit route. Each possible rapid transit route is located along existing roadways, meaning that the eventual rapid transit route will be Bus Rapid Transit (BRT), operated by Metro.

The team hopes to determine an LPA for the study so it can advance through one or more federal funding opportunities.

The project team, in coordination with Metro, are analyzing two of the possible route alternatives more closely and working through some design assumptions in Westbrook and Portland. GPCOG will provide the Committee with the current status of the study. If the Committee feels comfortable with the approach to reaching an LPA, staff may ask for a recommendation of this plan to the full Board.