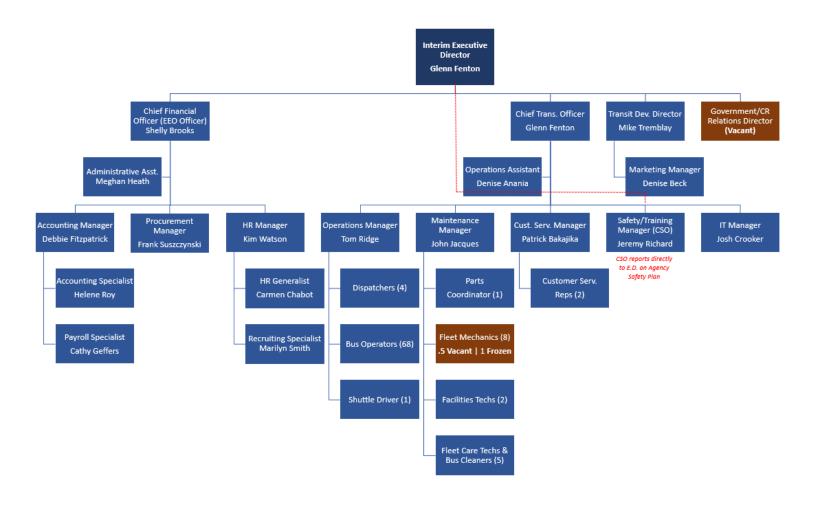

| Planned percent increase Year 4 |                           |    |       |        |        |      | 1     |      |       |      |      |      |       |       |      |      |      |      |      |      |

## Metro Organizational Chart